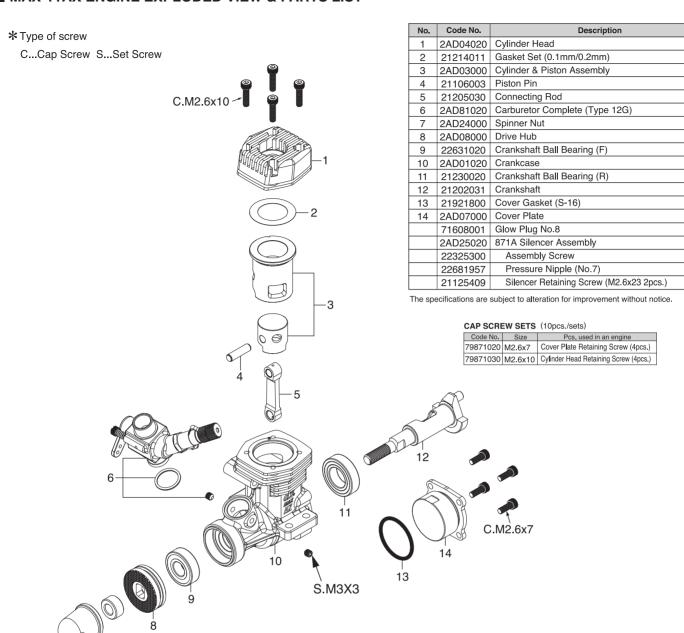

## ■ MAX-11AX ENGINE EXPLODED VIEW & PARTS LIST

| No. | Code No. | Description                    |
|-----|----------|--------------------------------|
| 1   | 25781970 | Needle Assembly                |
| 1-1 | 24981837 | "O" Ring                       |
| 1-2 | 26381501 | Set Screw                      |
| 2   | 27381940 | Needle-valve Holder Assembly   |
| 2-1 | 26711305 | Ratchet Spring                 |
| 3   | 22681953 | Fuel Inlet (No.1)              |
| 4   | 22081811 | Roter Guide Screw              |
| 5   | 2AD81120 | Carburetor Body                |
| 6   | 22081820 | Air Bleed Screw                |
| 7   | 2AD81200 | Carburetor Rotor               |
| 8   | 22081408 | Throttle Lever Assembly (No.5) |
| 8-1 | 22081313 | Throttle Lever Retaining Screw |
| 9   | 21015001 | Carburetor Rubber Gasket       |
| 10  | 26381501 | Carburetor Retaining Screw     |

The specifications are subject to alteration for improvement without notice.