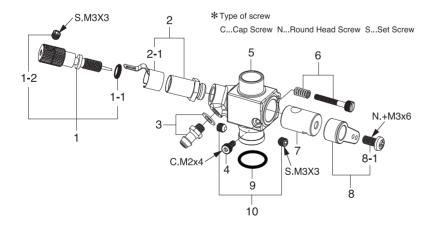

## ■ MAX-11AX ENGINE EXPLODED VIEW & PARTS LIST

| No. | Code No. | Description                    |
|-----|----------|--------------------------------|
| 1   | 25781970 | Needle Assembly                |
| 1-1 | 24981837 | "O" Ring                       |
| 1-2 | 26381501 | Set Screw                      |
| 2   | 27381940 | Needle-valve Holder Assembly   |
| 2-1 | 26711305 | Ratchet Spring                 |
| 3   | 22681953 | Fuel Inlet (No.1)              |
| 4   | 22081811 | Roter Guide Screw              |
| 5   | 2AD81120 | Carburetor Body                |
| 6   | 22081820 | Air Bleed Screw                |
| 7   | 2AD81200 | Carburetor Rotor               |
| 8   | 22081408 | Throttle Lever Assembly (No.5) |
| 8-1 | 22081313 | Throttle Lever Retaining Screw |
| 9   | 21015001 | Carburetor Rubber Gasket       |
| 10  | 26381501 | Carburetor Retaining Screw     |

The specifications are subject to alteration for improvement without notice.