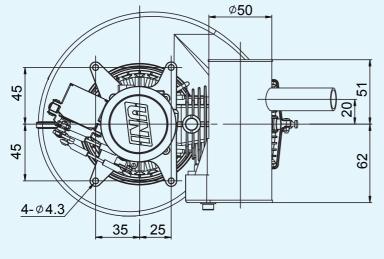

## SPECIFICATIONS

| MODEL                      | GT33REU                                                              |
|----------------------------|----------------------------------------------------------------------|
| USAGE                      | range extender for drone                                             |
| CONSTANT OUTPUT RATING     | 1.0kw                                                                |
| VOLTAGE                    | 48V                                                                  |
| WEIGHT                     | 2,530g (body 2,200g, accessories 330g)                               |
| STARTING METHOD            | by a built-in starter motor                                          |
| FUEL                       | Mixed gasoline with 2-strode oil                                     |
| FUEL CONSUMOTION           | 720cc/0.7kw • h ~ 1,480cc/1.4kw • h                                  |
| FUEL CONSUMOTION RATE      | 790g/kw • h (rated)                                                  |
| TYPE OF ENGINE             | air-cooled, 2-stroke, reciprocating single cylinder engine           |
| DISPLACEMENT (BORExSTROKE) | 33cc (36 x 32.4mm)                                                   |
| CARBURETOR                 | diaphragm type, Walbro WT                                            |
| SPARK PLUG                 | M 10mm (NGK CM-6 type)                                               |
| OPERATING ENVIRONMENT      | atomospheric temperature: -20 $\sim$ 50°C, altitude: 0 $\sim$ 3,000m |
| ENDURANCE TIME             | Approx. 500 hours (overhauling every 100 hour operation)             |
|                            |                                                                      |