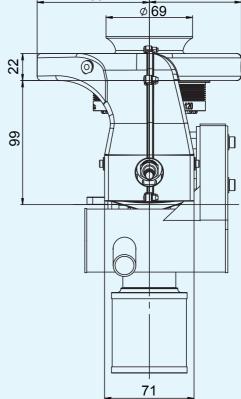

## SPECIFICATIONS

| MODEL                      | GT33REU                                                              |
|----------------------------|----------------------------------------------------------------------|
| USAGE                      | range extender for drone                                             |
| CONSTANT OUTPUT RATING     | 1.0kw                                                                |
| VOLTAGE                    | 48V                                                                  |
| WEIGHT                     | 2,530g (body 2,200g, accessories 330g)                               |
| STARTING METHOD            | by a built-in starter motor                                          |
| FUEL                       | Mixed gasoline with 2-strode oil                                     |
| FUEL CONSUMOTION           | 720cc/0.7kw • h ~ 1,480cc/1.4kw • h                                  |
| FUEL CONSUMOTION RATE      | 790g/kw • h (rated)                                                  |
| TYPE OF ENGINE             | air-cooled, 2-stroke, reciprocating single cylinder engine           |
| DISPLACEMENT (BORExSTROKE) | 33cc (36 x 32.4mm)                                                   |
| CARBURETOR                 | diaphragm type, Walbro WT                                            |
| SPARK PLUG                 | M 10mm (NGK CM-6 type)                                               |
| OPERATING ENVIRONMENT      | atomospheric temperature: -20 $\sim$ 50°C, altitude: 0 $\sim$ 3,000m |
| ENDURANCE TIME             | Approx. 500 hours (overhauling every 100 hour operation)             |
|                            |                                                                      |