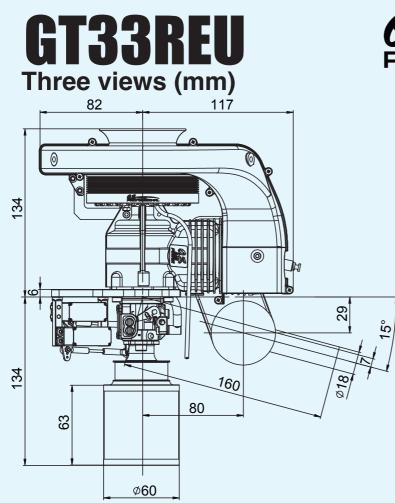

## SPECIFICATIONS

| MODEL                      | GT33REU                                                              |
|----------------------------|----------------------------------------------------------------------|
| USAGE                      | range extender for drone                                             |
| CONSTANT OUTPUT RATING     | 1.0kw                                                                |
| VOLTAGE                    | 48V                                                                  |
| WEIGHT                     | 2,530g (body 2,200g, accessories 330g)                               |
| STARTING METHOD            | by a built-in starter motor                                          |
| FUEL                       | Mixed gasoline with 2-strode oil                                     |
| FUEL CONSUMOTION           | 720cc/0.7kw • h ~ 1,480cc/1.4kw • h                                  |
| FUEL CONSUMOTION RATE      | 790g/kw • h (rated)                                                  |
| TYPE OF ENGINE             | air-cooled, 2-stroke, reciprocating single cylinder engine           |
| DISPLACEMENT (BORExSTROKE) | 33cc (36 x 32.4mm)                                                   |
| CARBURETOR                 | diaphragm type, Walbro WT                                            |
| SPARK PLUG                 | M 10mm (NGK CM-6 type)                                               |
| OPERATING ENVIRONMENT      | atomospheric temperature: -20 $\sim$ 50°C, altitude: 0 $\sim$ 3,000m |
| ENDURANCE TIME             | Approx. 500 hours (overhauling every 100 hour operation)             |
|                            |                                                                      |